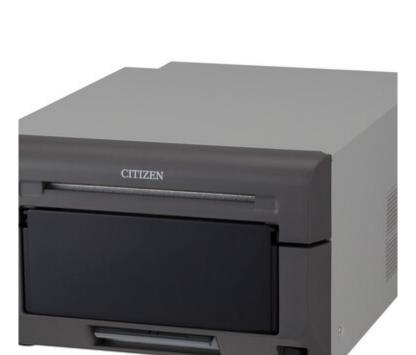

## A new level of quality and portability

When quality and portability are critical requirements for your photo printer, look no further than the Citizen CX-02. The CX-02 joins Citizen's highly regarded CX printer range, offering new levels of quality, portability and compactness.

#### CX-02