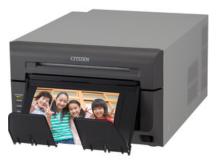

#### CX-02

#### **Photo**

#### **Features & Benefits**

- Paper load: Quick and easy media changing drop-in paper loading and comfortable ribbon handling
- Two finishing options glossy or matte surface selectable through printer driver
- Print mode: High quality mode, High-speed mode